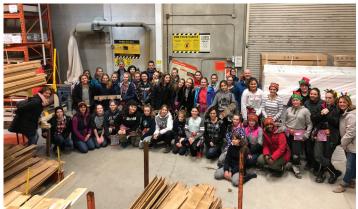

## Initiating Grade 8 Female Students To Careers In The Trades

Conseil scolaire catholique Nouvelon Grade 8 female students in the Sudbury and Algoma districts got some hands on experience in nontraditional trades.

Board spokesperson Paul de la Riva says the girls spent part of December at Home Depot Workshops supported by the Ontario Youth Apprenticeship Program.

He says the girls assembled a residential electrical system, installed and repaired drywall, repaired a small motor, built a coat rack and proceeded to the installation of ceramic tiles. De la Riva adds the girls

also had the opportunity to familiarize themselves with the tools and products appropriate for each workshop in the trades.

Photos: Several Grade 8 female students had a unique opportunity to explore non-traditional careers. Photos supplied by CSCN.