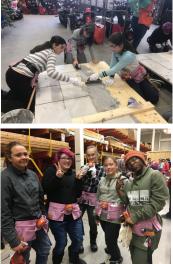

## Initiating Grade 8 Female Students To Careers In The Trades

Conseil scolaire catholique Nouvelon Grade 8 female students in the Sudbury and Algoma districts got some hands on experience in nontraditional trades.

Board spokesperson Paul de la Riva says the girls spent part of December at Home Depot Workshops supported by the Ontario Youth Apprenticeship Program.

He says the girls assembled a residential electrical system, installed and repaired drywall, repaired a small motor, built a coat rack and proceeded to the installation of ceramic tiles. De la Riva adds the girls

also had the opportunity to familiarize themselves with the tools and products appropriate for each workshop in the trades.

Photos: Several Grade 8 female students had a unique opportunity to explore non-traditional careers. Photos supplied by CSCN.